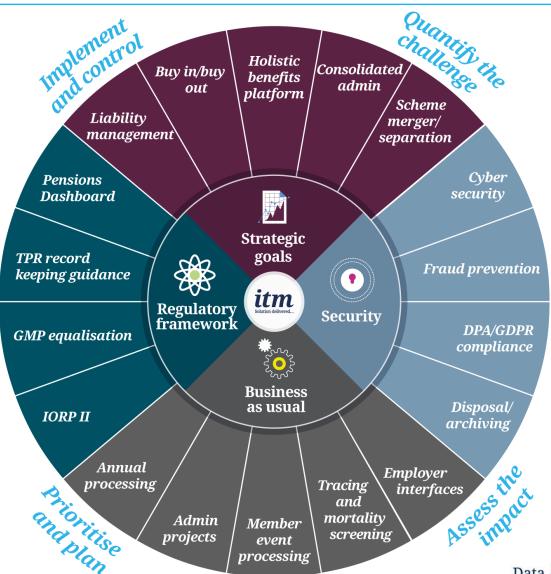

## Looking forward...

Engagement & Communications

- Digital universe
- Personalisation
- Dashboard
- Health, wealth & education

Legislation & Regulation

- GDPR
- Record Keeping
- Equalisation
- Governance

Liability Management

- Reduction
- Consolidation
- Full insurance
- Reinsurance

Operational Efficiency

- Processes improvement
- Reduce duplication
- Increase automation