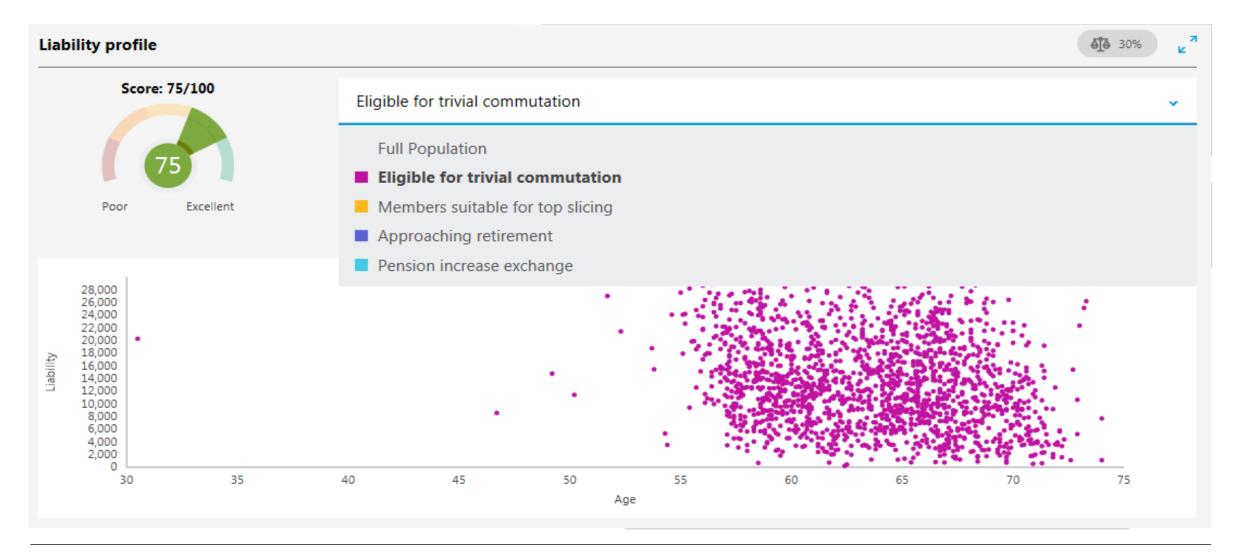

performance

Potential missed opportunities

Captures a snapshot in time

Not able to monitor changes in period between updates

# **Funding and investment**



#### Ability to monitor funding position over time

#### Track funding level on various liability measures



# **Funding and investment**



## **Governance and operational**



Hard copies of meeting packs – often 300 pages

Can't see the moving bigger picture over time

Difficulty to approve big decisions

Big decisions often kicked down the road

Long risk registers – difficult to see wood from trees

# **Governance and operational**



Audit trail / trustee decisions easier to monitor

Approach very similar today

Meeting packs now available online, but content and focus largely unchanged



# **Governance and operational**



# **Final thoughts**



#### **Questions and answers**



#### **Gareth Strange**

OneDB Director gareth.strange@willistowerswatson.com 01737 274 093



@Gareth\_Strange