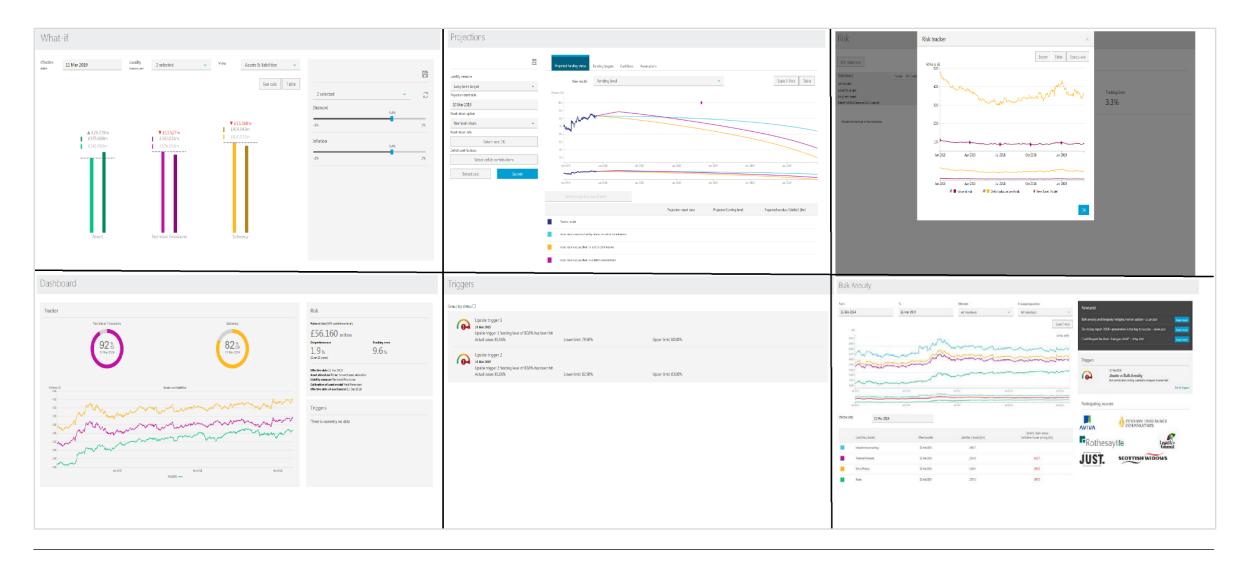

# **Funding and investment**

Quarterly or half yearly review of scheme performance

Potential missed opportunities

Captures a snapshot in time

Not able to monitor changes in period between updates

# **Funding and investment**

#### Ability to monitor funding position over time

#### Track funding level on various liability measures