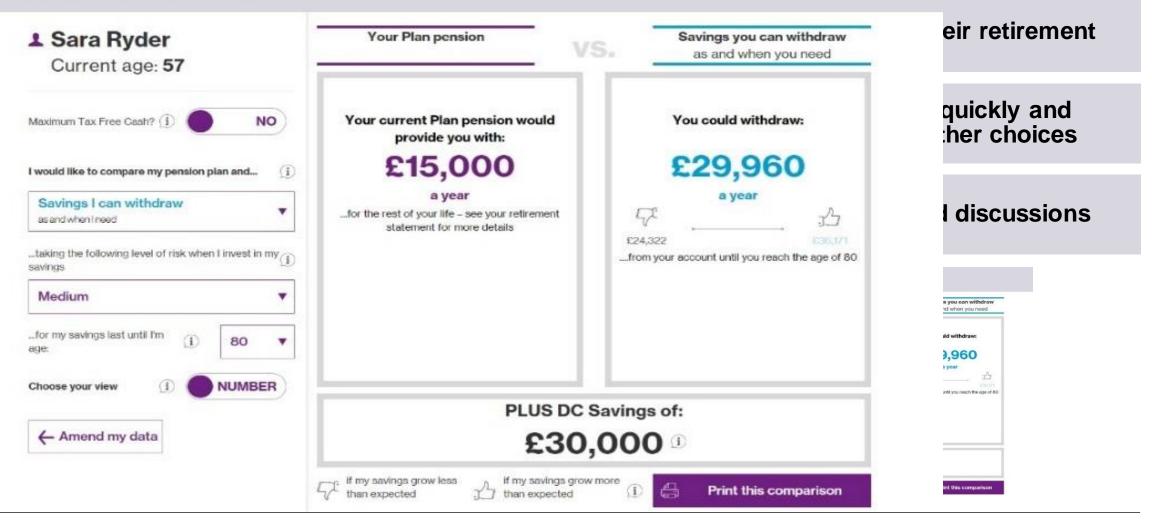

# Member experience

Retirement and transfer value quotations available online

Automated calculations which have been thoroughly reviewed and tested

Member may be unable to action any quotations

#### **Explore** your options