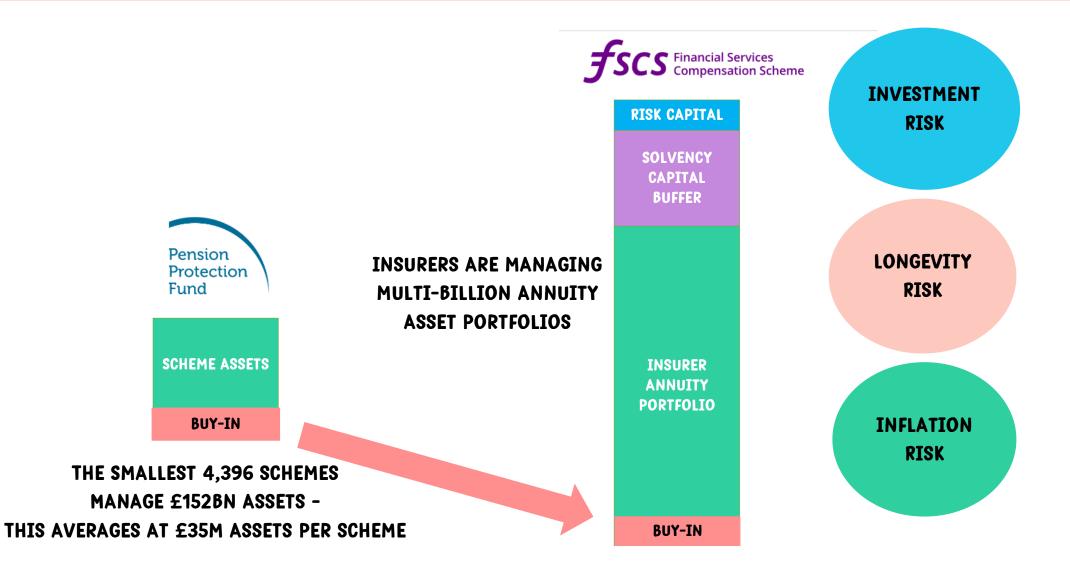

## THE BULK ANNUITY MARKET

#### PENSIONER BUY-IN PRICING AT 20BPS DISCOUNT TO GILT YIELDS