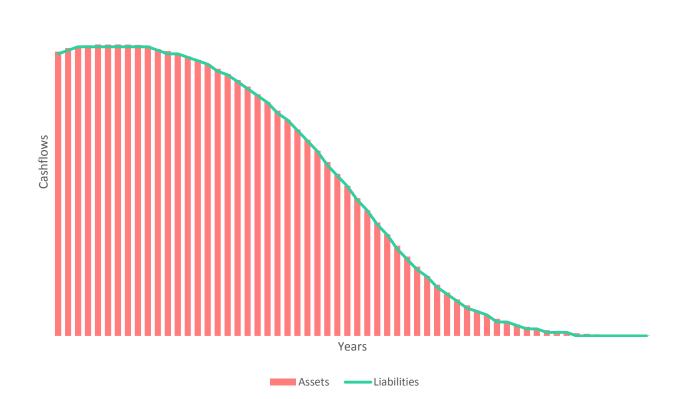

### **ASSET LIABILITY MATCHING**

#### MATCHING LIABILITY CASH-FLOWS CONSIDERATIONS

- CASH-FLOW MATCHING USING FIXED INTEREST
- INFLATION AND CURRENCY HEDGING
- "BUY AND MAINTAIN" STRATEGY
- **DIVERSIFYING RISKS**

LIABILITY CASH-FLOW MATCHING